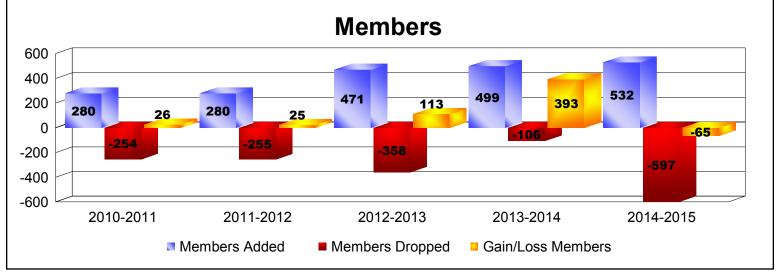

District 300 B2

As of June 2015 Cumulative

| Year      | New<br>Clubs | Dropped<br>Clubs | Gain/<br>Loss<br>Clubs | New<br>Members | Charter<br>Members | Reinstate<br>Members | Transfer<br>Members | Total<br>Member<br>Added | Total<br>Members<br>Dropped | Gain/<br>Loss<br>Members |
|-----------|--------------|------------------|------------------------|----------------|--------------------|----------------------|---------------------|--------------------------|-----------------------------|--------------------------|
| 2010-2011 | 0            | 0                | 0                      | 248            | 0                  | 27                   | 5                   | 280                      | -254                        | 26                       |
| 2011-2012 | 0            | 0                | 0                      | 260            | 0                  | 14                   | 6                   | 280                      | -255                        | 25                       |
| 2012-2013 | 2            | -1               | 1                      | 356            | 84                 | 29                   | 2                   | 471                      | -358                        | 113                      |
| 2013-2014 | 4            | 0                | 4                      | 286            | 192                | 18                   | 3                   | 499                      | -106                        | 393                      |
| 2014-2015 | 2            | 0                | 2                      | 395            | 69                 | 59                   | 9                   | 532                      | -597                        | -65                      |
| Average   | 2            | 0                | 1                      | 309            | 69                 | 29                   | 5                   | 412                      | -314                        | 98                       |