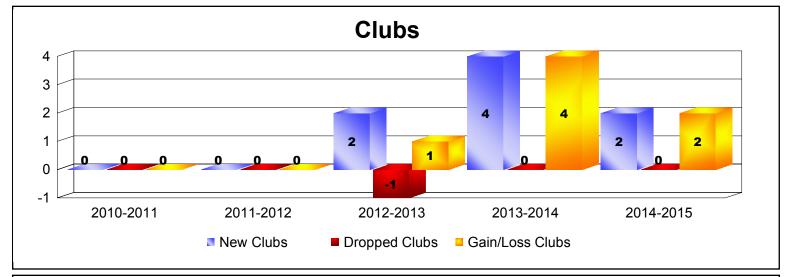

District 300 B2

As of June 2015 Cumulative

| Year      | New<br>Clubs | Dropped<br>Clubs | Gain/<br>Loss<br>Clubs | New<br>Members | Charter<br>Members | Reinstate<br>Members | Transfer<br>Members | Total<br>Member<br>Added | Total<br>Members<br>Dropped | Gain/<br>Loss<br>Members |
|-----------|--------------|------------------|------------------------|----------------|--------------------|----------------------|---------------------|--------------------------|-----------------------------|--------------------------|
| 2010-2011 | 0            | 0                | 0                      | 248            | 0                  | 27                   | 5                   | 280                      | -254                        | 26                       |
| 2011-2012 | 0            | 0                | 0                      | 260            | 0                  | 14                   | 6                   | 280                      | -255                        | 25                       |
| 2012-2013 | 2            | -1               | 1                      | 356            | 84                 | 29                   | 2                   | 471                      | -358                        | 113                      |
| 2013-2014 | 4            | 0                | 4                      | 286            | 192                | 18                   | 3                   | 499                      | -106                        | 393                      |
| 2014-2015 | 2            | 0                | 2                      | 395            | 69                 | 59                   | 9                   | 532                      | -597                        | -65                      |
| Average   | 2            | 0                | 1                      | 309            | 69                 | 29                   | 5                   | 412                      | -314                        | 98                       |